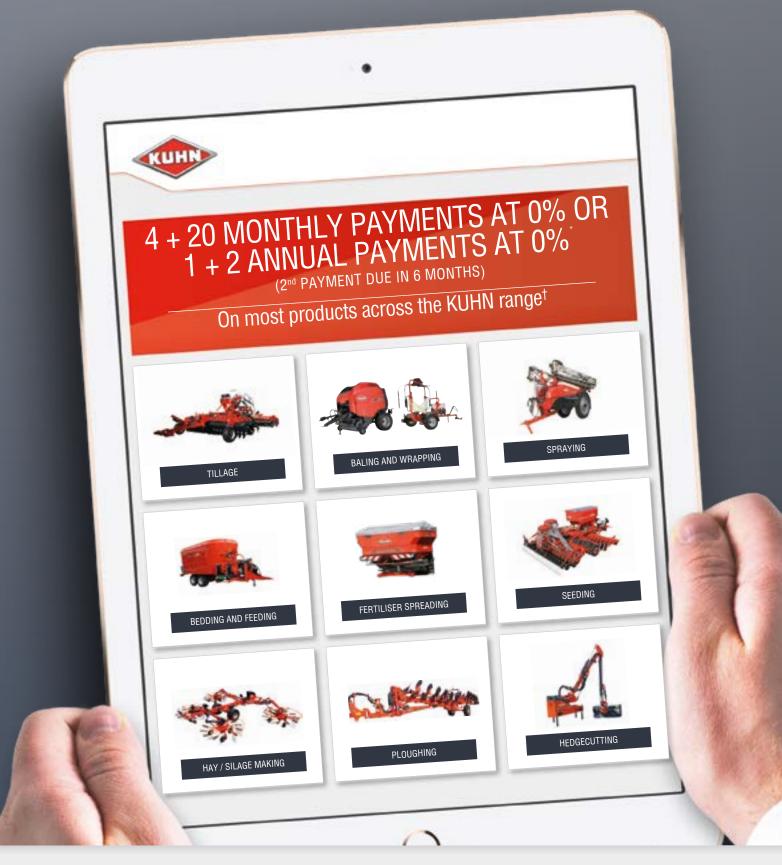

## 4 + 20 MONTHLY 0 % 1 + 2 ANNUAL 0 % PAYMENTS AT

(2nd PAYMENT DUE IN 6 MONTHS)

## ON MOST PRODUCTS ACROSS THE KUHN RANGE<sup>†</sup>

Ploughing • Tillage • Fertilisation • Spraying • Hay/Silage Making

Balers
Wrappers
Bedding
Feeding
Landscape Maintenance
Seeding

† Excludes all shredders, GMD mowers, drum mowers, haybobs, power tillers, amenity products, salt & sand spreaders, Gyrotedder models up to GF 6502 and Gyrorake models up to GA 5031. For large square balers, contact KUHN UK.